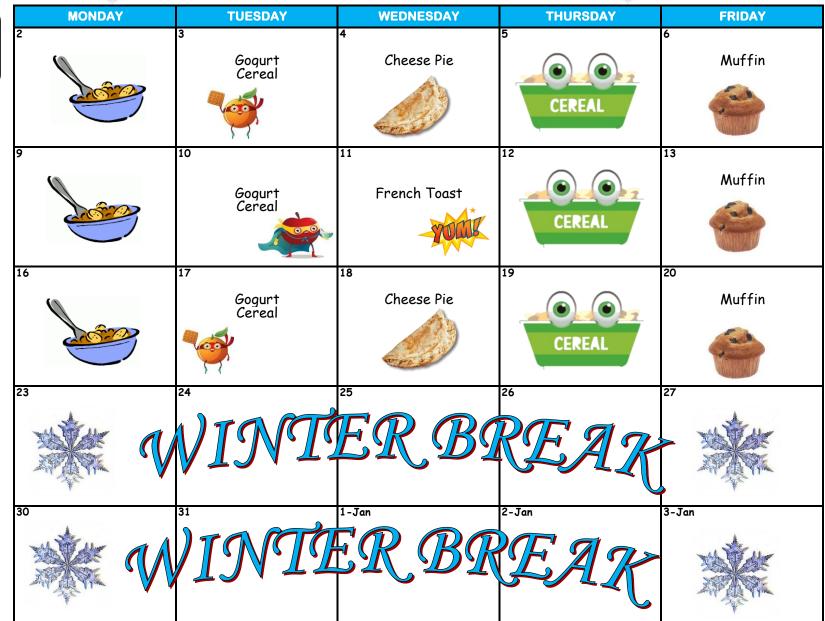

## **DECEMBER 2024 GSRP BREAKFAST MENU**

Cereal Choices are:
Kix
Cheerios
pops
Rice Chex

This institution is an equal opportunity Provider and Employer

Milk Choice of 1 % White Only served with each Meal